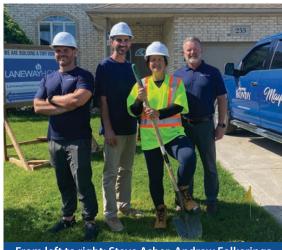

# **SHERRY**

Sherry Bondy's tiny home quickly taking shape! Since breaking ground on May 21st of this year, the foundation has been poured, the plumbing has been roughed in, and the framing and roof have been completed.

Sherry Bondy (Mayor of Essex) outside her Laneway Homes Tiny Home build in Harrow, ON. Sherry is building the Iris model. 1 Bed. 430 sq. ft.

"This Tiny Home build so far has been really seamless," says Bondy. "I see a lot of progress every day. Laneway Homes has been great to work with at every stage."

The ADUs that Laneway Homes creates don't have to be completely new structures (tiny homes) on a property.

From left to right: Steve Asher, Andrew Folkeringa, Sherry Bondy, Dan Radmore (Owner, Supreme Services & Laneway Homes)