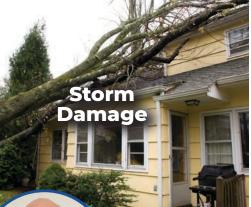

#### Your claim. YOUR CHOICE!

Tell your insurance provider you want Supreme to manage your emergency work. Our experienced and certified technicians will be on site shortly after your call and will keep you updated every step of the way.

We Will Be There!

# **CHARLES BANHAM**

Supreme Emergency Services Manager

SUPREME S E R V I C E S

Post-Disaster Professionals