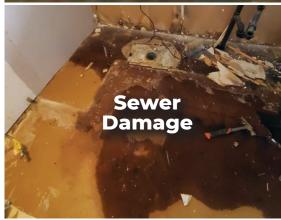

#### Your claim. YOUR CHOICE!

Tell your insurance provider you want Supreme to manage your emergency work. Our experienced and certified technicians will be on site shortly after your call and will keep you updated every step of the way.

We Will Be There!

# **CHARLES BANHAM**

Supreme Emergency Services Manager

SUPREME S E R V I C E S

Post-Disaster Professionals