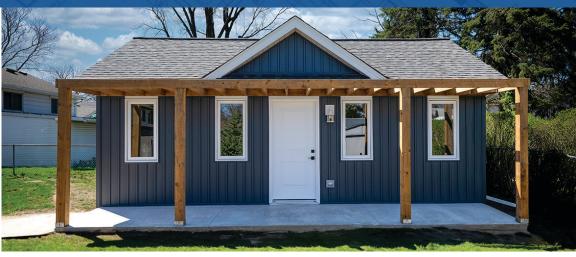

Laneway Homes, a division of Supreme Services, is a locally owned company specializing in ADUs and is helping to address this pressing need. Tiny homes are the most common form of ADUs, and are typically built in backyards, offering several advantages. Not only can these units serve as rental properties, but homeowners can also use them as housing for extended family, or even

future residences for themselves as they age. The versatility and relatively low cost of ADUs make them an attractive option for many communities.

Bondy has selected the Iris Model, which is approximately 435 sq. ft. and boasts vaulted ceilings, 1 bedroom, kitchen, laundry and living area. Her proactive approach is one example of what can be done to help address housing affordability. Laneway Homes helps simplify the process and makes the possibility of adding a tiny home, or an ADU, to any qualifying property an efficient and seamless procedure.

# LANEWAYHOMES WE BUILD TINY HOMES!

THE MACKENZIE 352 S.F. - 1 Bedroom Starting at \$159,000

THE IRIS

430 S.F. - 1 Bedroom
Starting at \$169,000

THE COTTAGE 550 S.F. - 1 Bedroom Starting at \$209,000

THE BOURDEAUX 650 S.F. - 2 Bedroom Starting at \$244,000