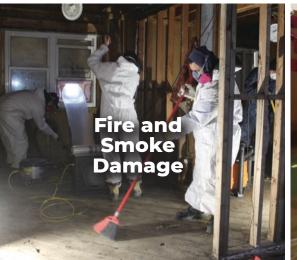

#### Your claim. YOUR CHOICE!

Tell your insurance provider you want Supreme to manage your emergency work. Our experienced and certified technicians will be on site shortly after your call and will keep you updated every step of the way.

We Will Be There!

# **CHARLES BANHAM**

Supreme Emergency Services Manager

SUPREME S E R V I C E S

Post-Disaster Professionals